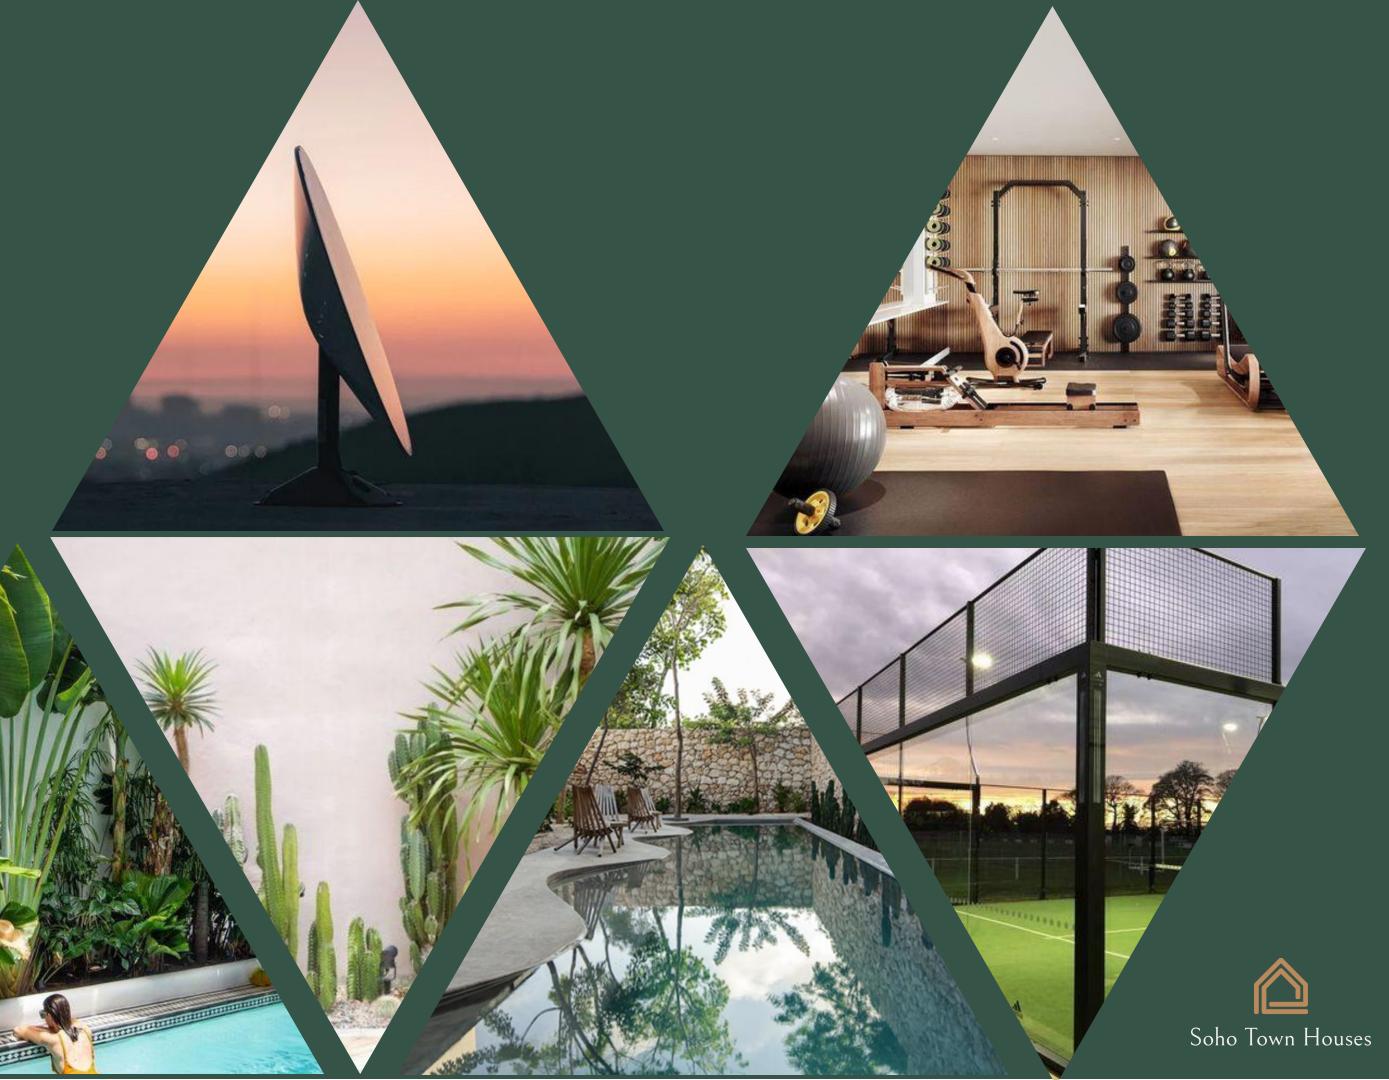

The paddle court, yoga area, and gym are integrated with the surrounding nature, becoming places in which to relax and unwind in your free time.

Private pool

Paddle court

Coworking

Fitness studio

Yoga area

Garden area

Kid's zone

Pet friendly