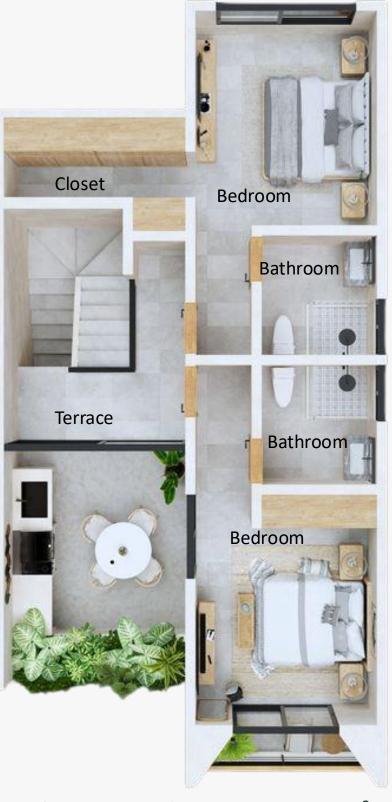

Built-in wardrobes

Double garage

1 rooftop (optional)

3 en suite bathrooms 1 guest bathroom

1 outdoor terrace

<u>3 bedrooms</u>

1 private pool

- 2 bedrooms with private bathroom.
- Rooftop (optional)