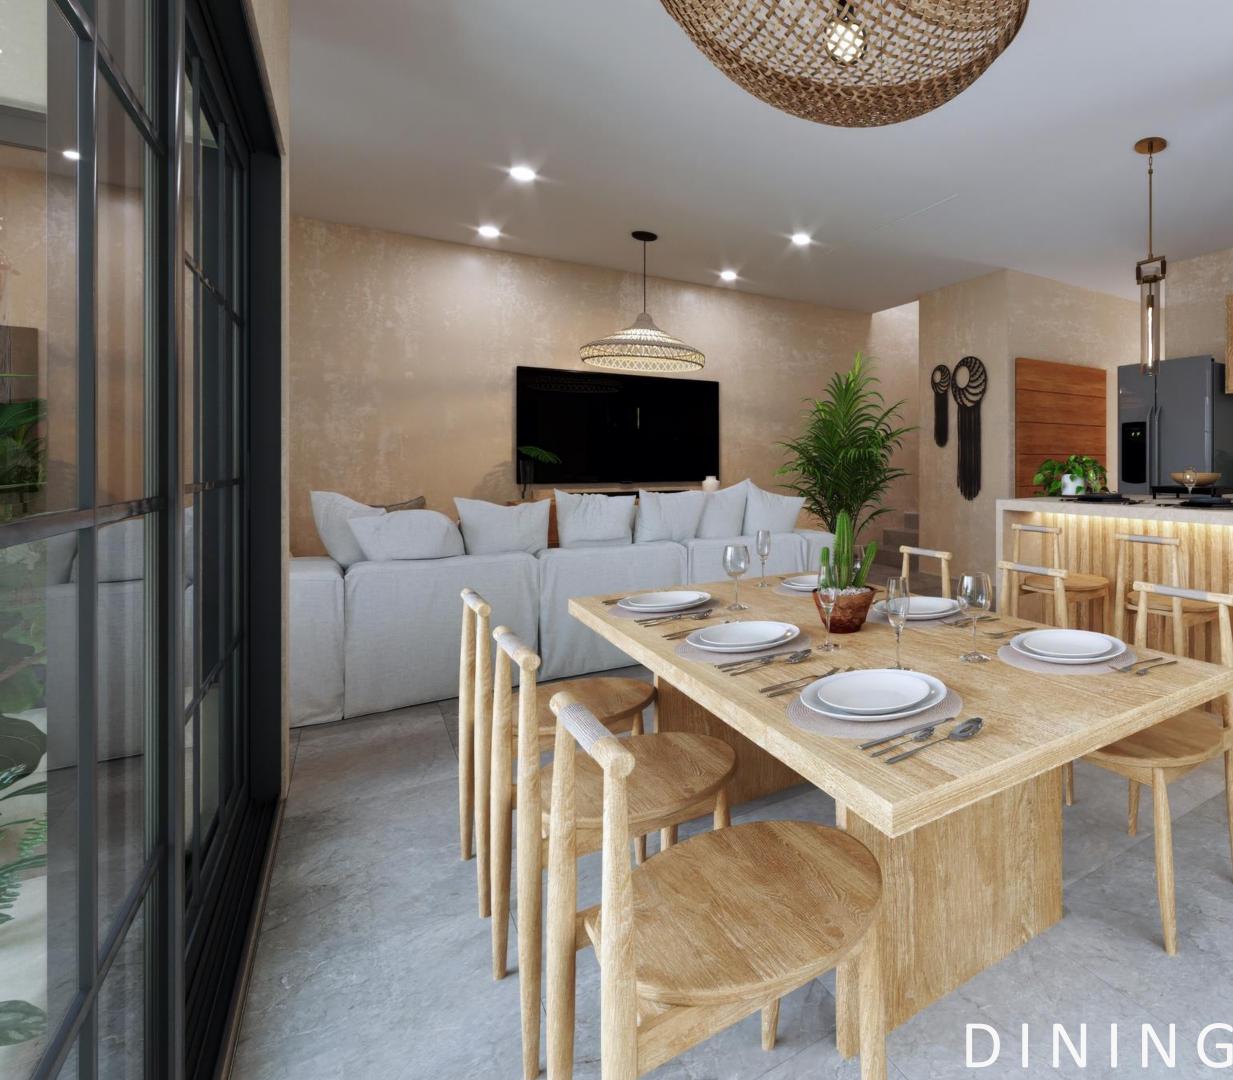

# POLPO Soho Town Houses Powered by Soho Tulum DINING ROOM

- Ground floor:
  - Interior garage
  - Garden with pool and sun deck
  - Living room
  - Open kitchen and dining room
  - 1 bedroom with private bathroom
  - Guest bathroom
  - Laundry room

Fully equipped kitchen