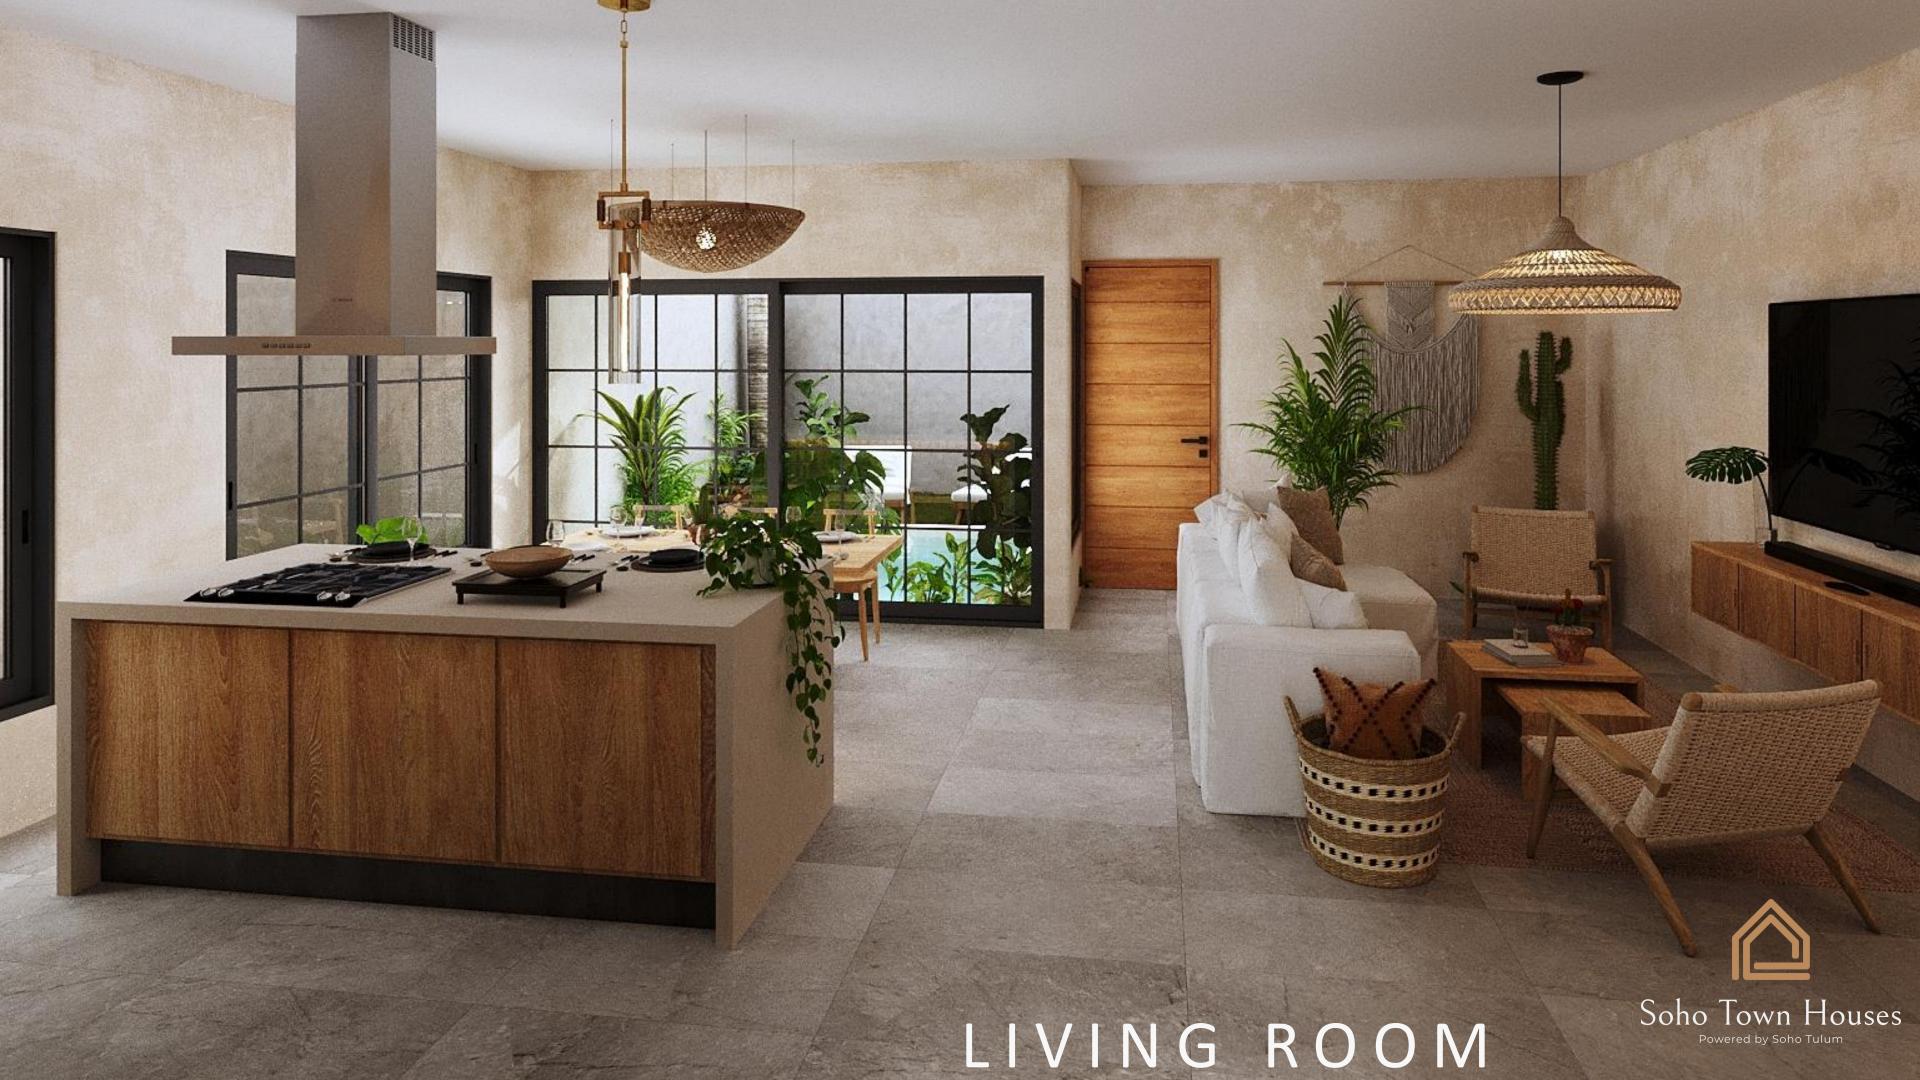

#### THE ESSENCE OF GOOD DESIGN LIES IN THE PERFECTION OF ITS DETAILS

A magical place where every detail has been carefully chosen to ensure that owners enjoy a true oasis in the heart of Tulum. The interior design is focused on the comfort of its occupants. All spaces are open, spacious, functional, and bright. Merging living spaces with the nature that surrounds it.

- Ground floor:
  - Interior garage
  - Garden with pool and sun deck
  - Living room
  - Open kitchen and dining room
  - 1 bedroom with private bathroom
  - Guest bathroom
  - Laundry room

Fully equipped kitchen