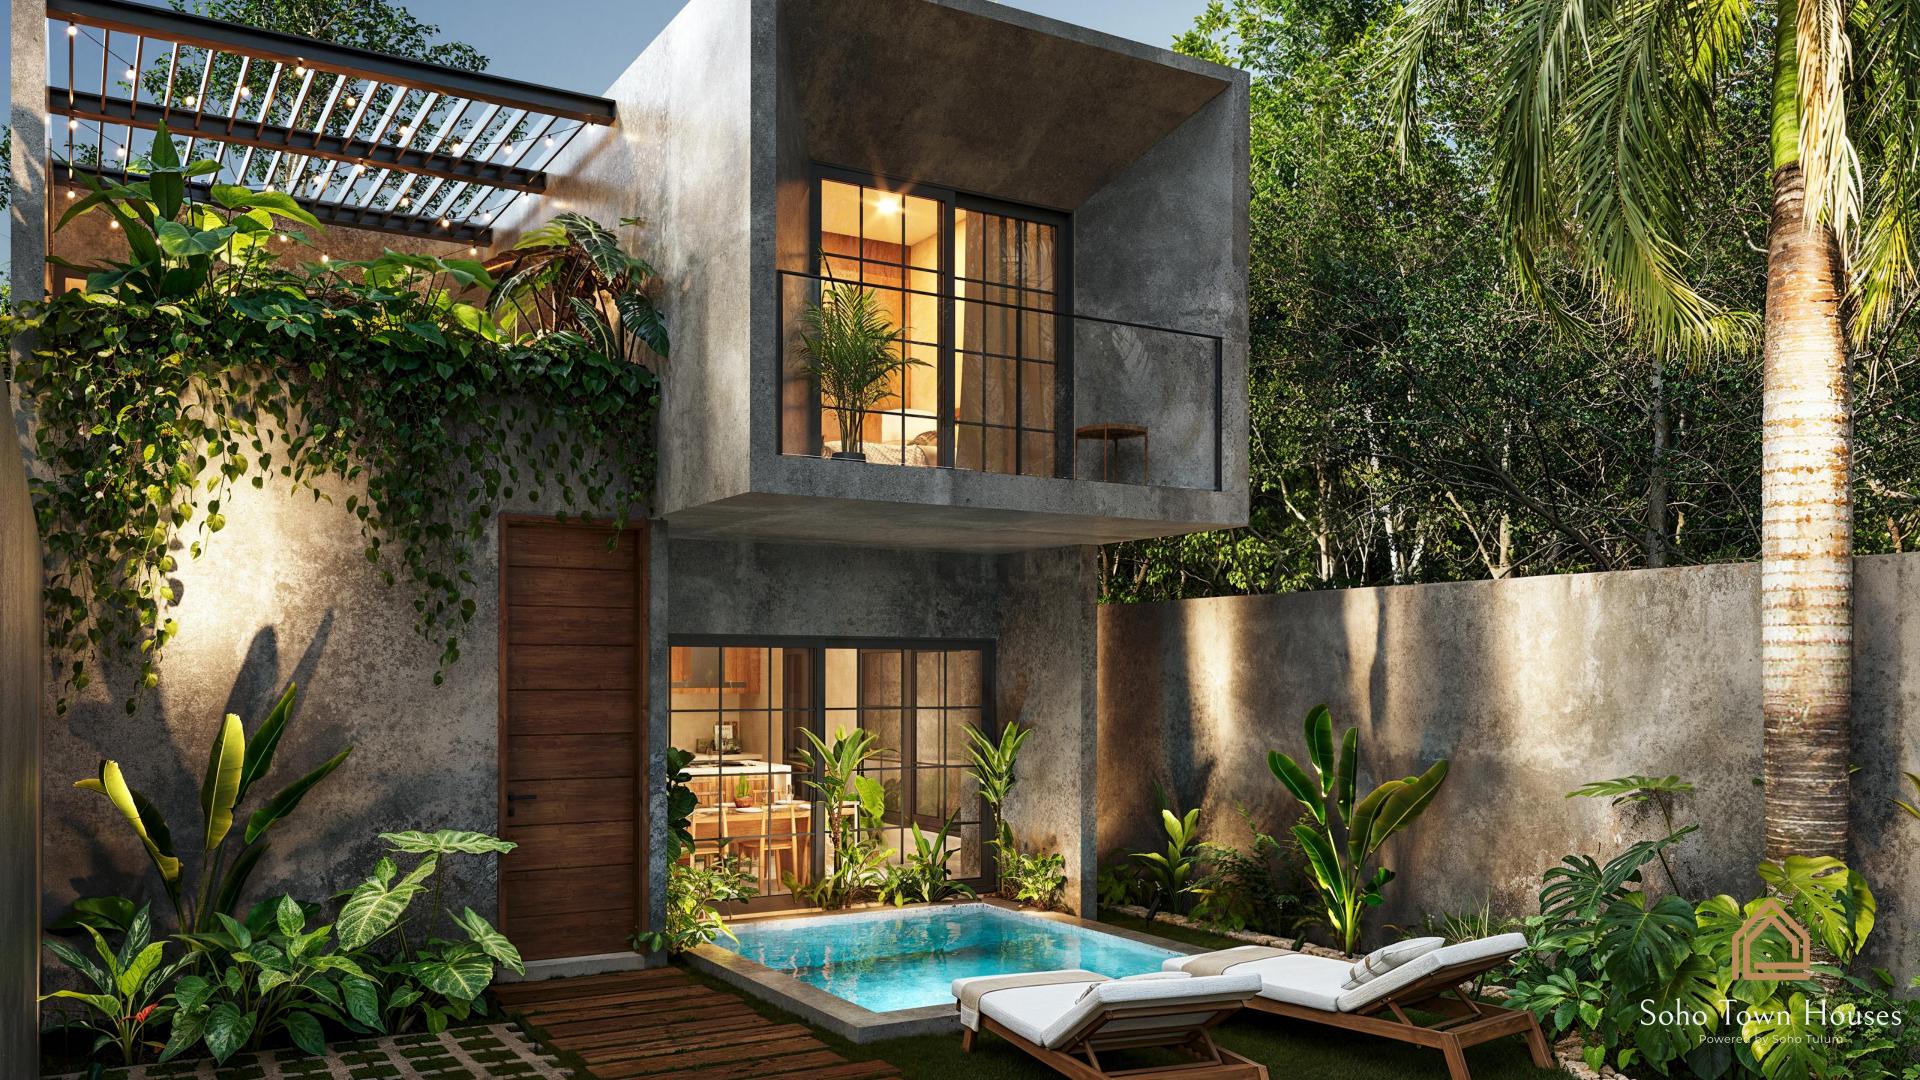

#### caribbean sea

PRIVATE POOL Exclusive to each home.

UNLIMITED CONNECTIVITY The house is equipped with Starlink for high-speed internet.

ECOFLOW BATTERY To keep everything running, even in the event of power outages.

- Ground floor:
  - Interior garage
  - Garden with pool and sun deck
  - Living room
  - Open kitchen and dining room
  - 1 bedroom with private bathroom
  - Guest bathroom
  - Laundry room

Fully equipped kitchen

Built-in wardrobes

Double garage

1 rooftop (optional)

3 en suite bathrooms 1 guest bathroom

1 outdoor terrace

<u>3 bedrooms</u>

1 private pool

- 2 bedrooms with private bathroom.
- Rooftop (optional)