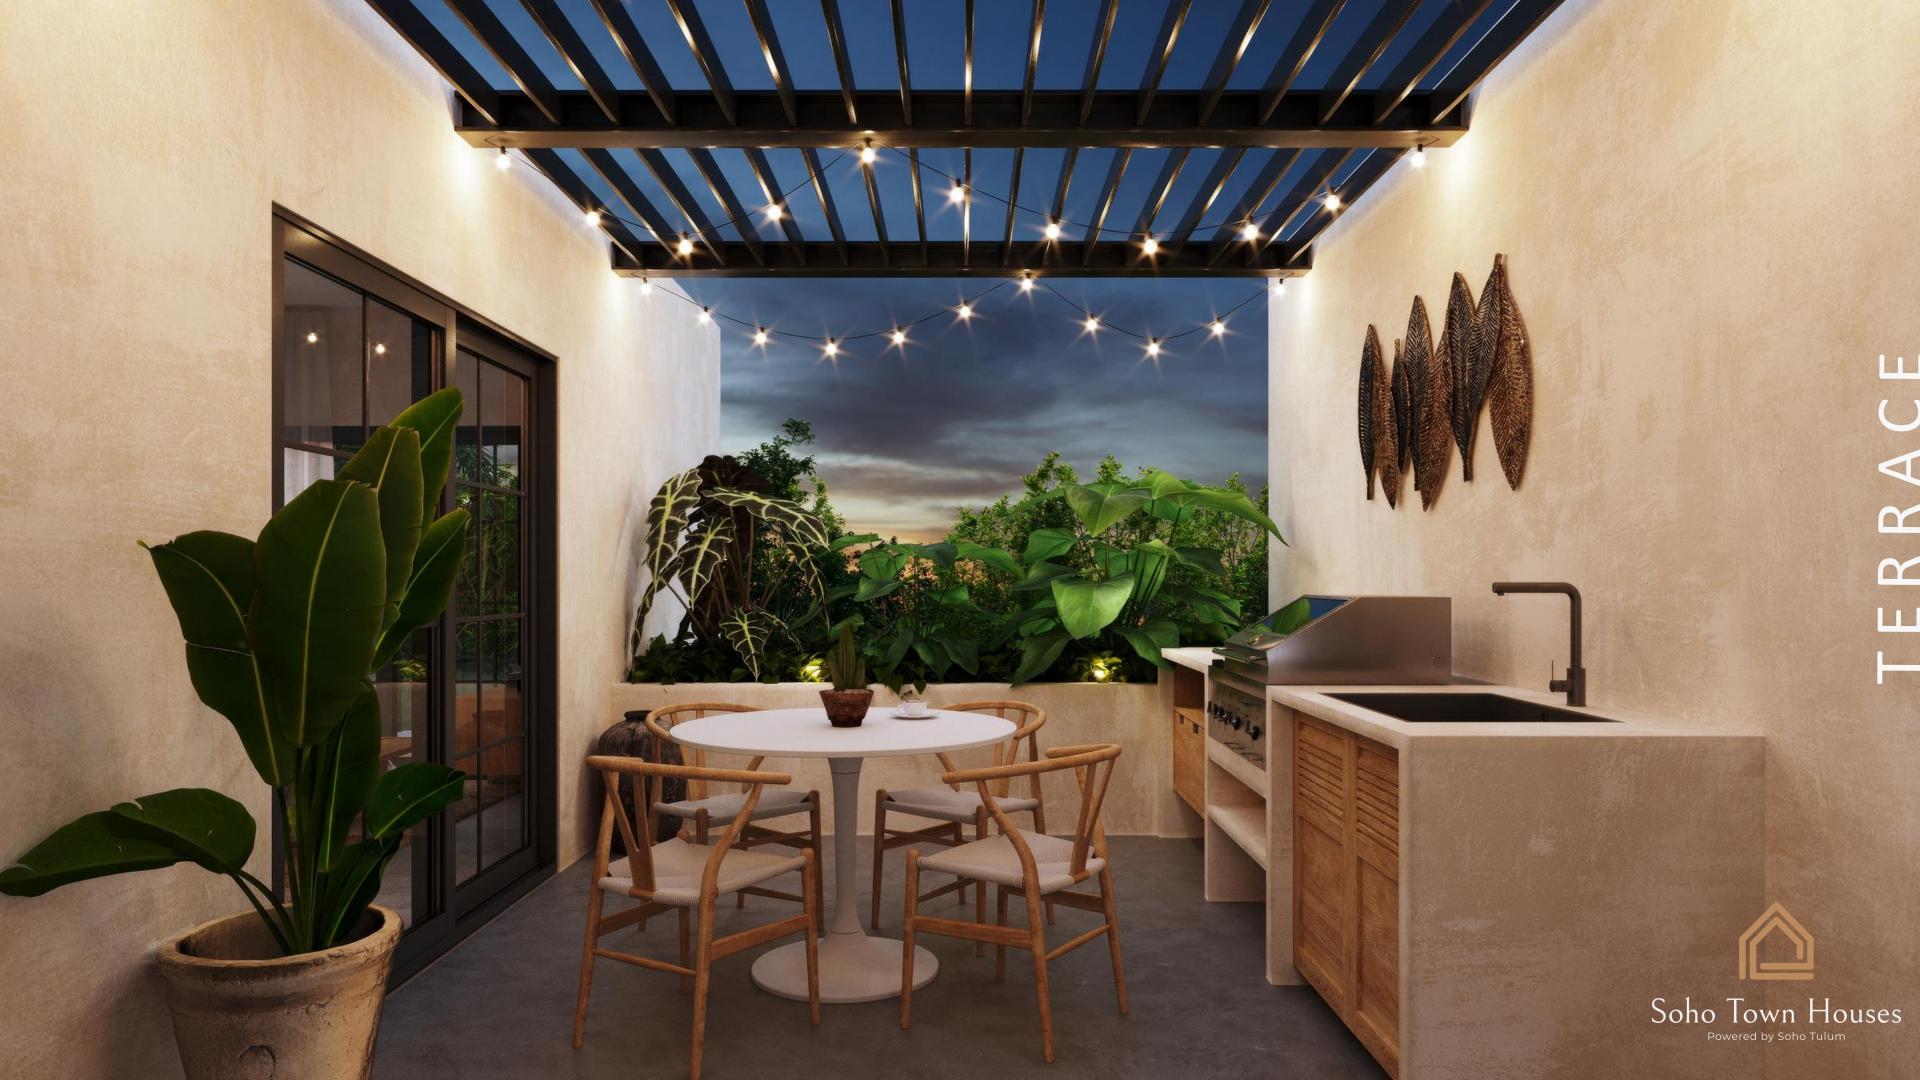

Built-in wardrobes

Double garage

1 rooftop (optional)

3 en suite bathrooms 1 guest bathroom

1 outdoor terrace

<u>3 bedrooms</u>

1 private pool

- 2 bedrooms with private bathroom.
- Rooftop (optional)

The paddle court, yoga area, and gym are integrated with the surrounding nature, becoming places in which to relax and unwind in your free time.

Private pool

Paddle court

Coworking

Fitness studio

Yoga area