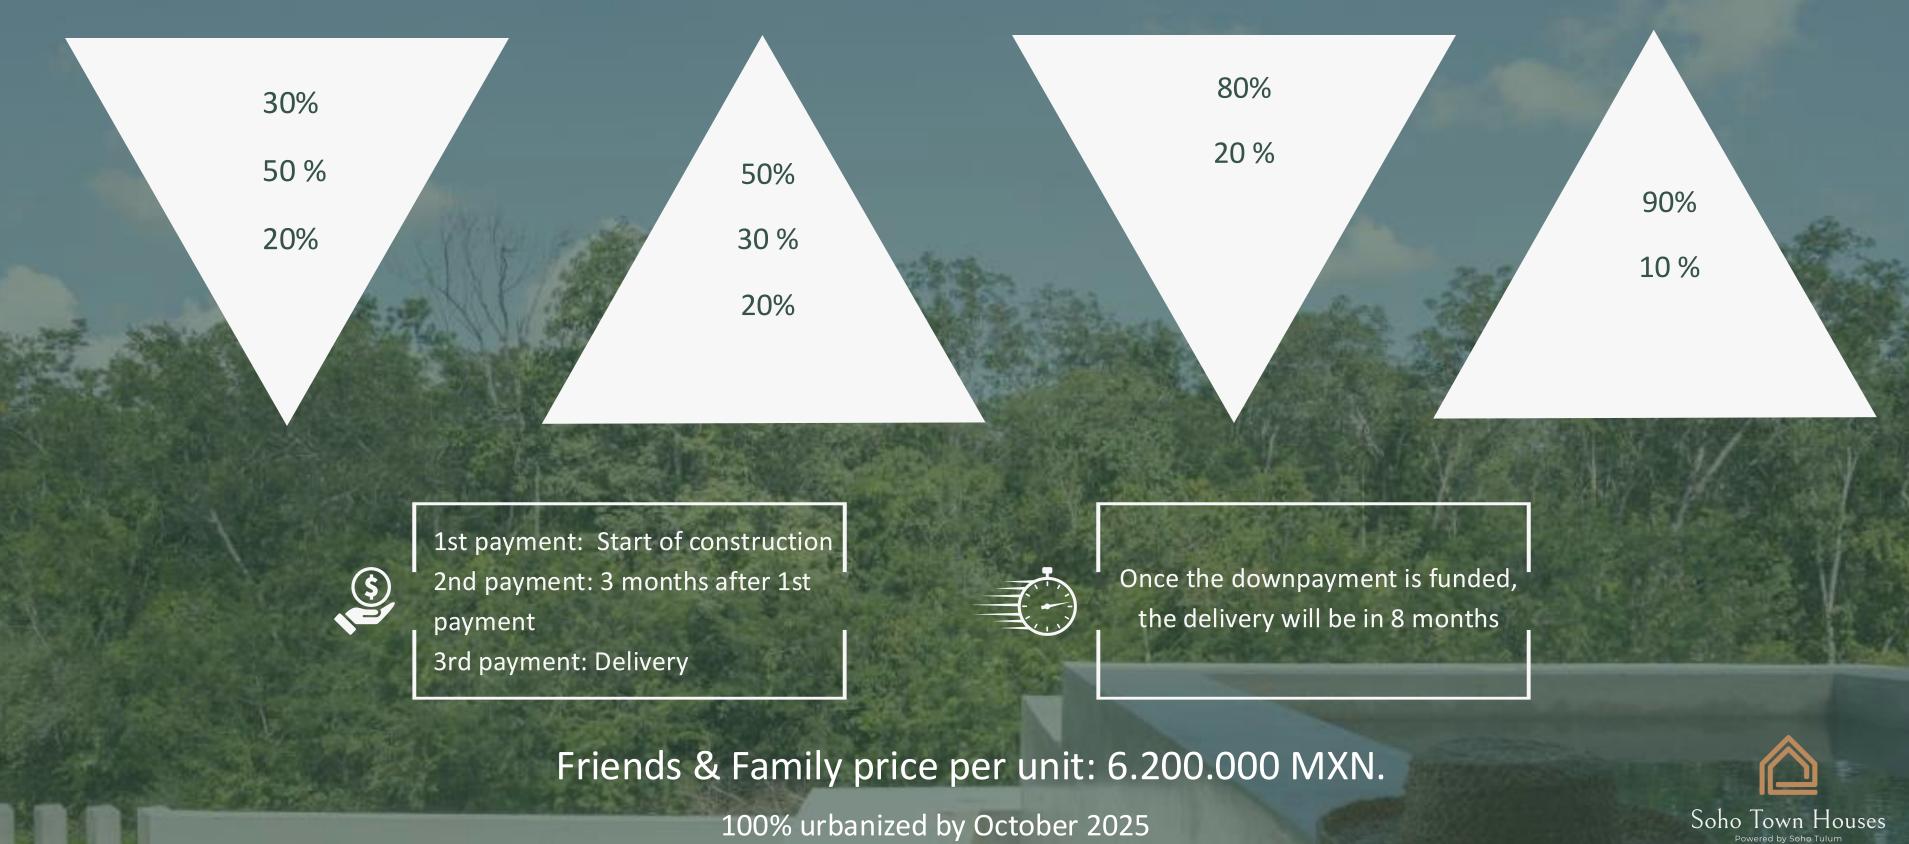

m.
- Rooftop (optional)



### Connection with natural environment

Contact with nature is essential for human well-being. It allows us to disconnect from a busy world, and gives us the chance to rest and improves our overall energy levels.

Soho Town features a unique, biodiverse garden space with native plant species where you can enjoy a walk outdoors in a tranquil environment.

Additional outdoor spaces include a children's play area, a dynamic and flexible coworking space with multiple work areas.

The paddle court, yoga area, and gym are integrated with the surrounding nature, becoming places in which to relax and unwind in your free time.





Private pool



Paddle court

Coworking



Fitness studio



Yoga area



Garden area



Kid's zone



Pet friendly





## PAYMENT OPTIONS





# Soho Town Houses

Powered by Soho Tulum



info@sohotownhouses.com