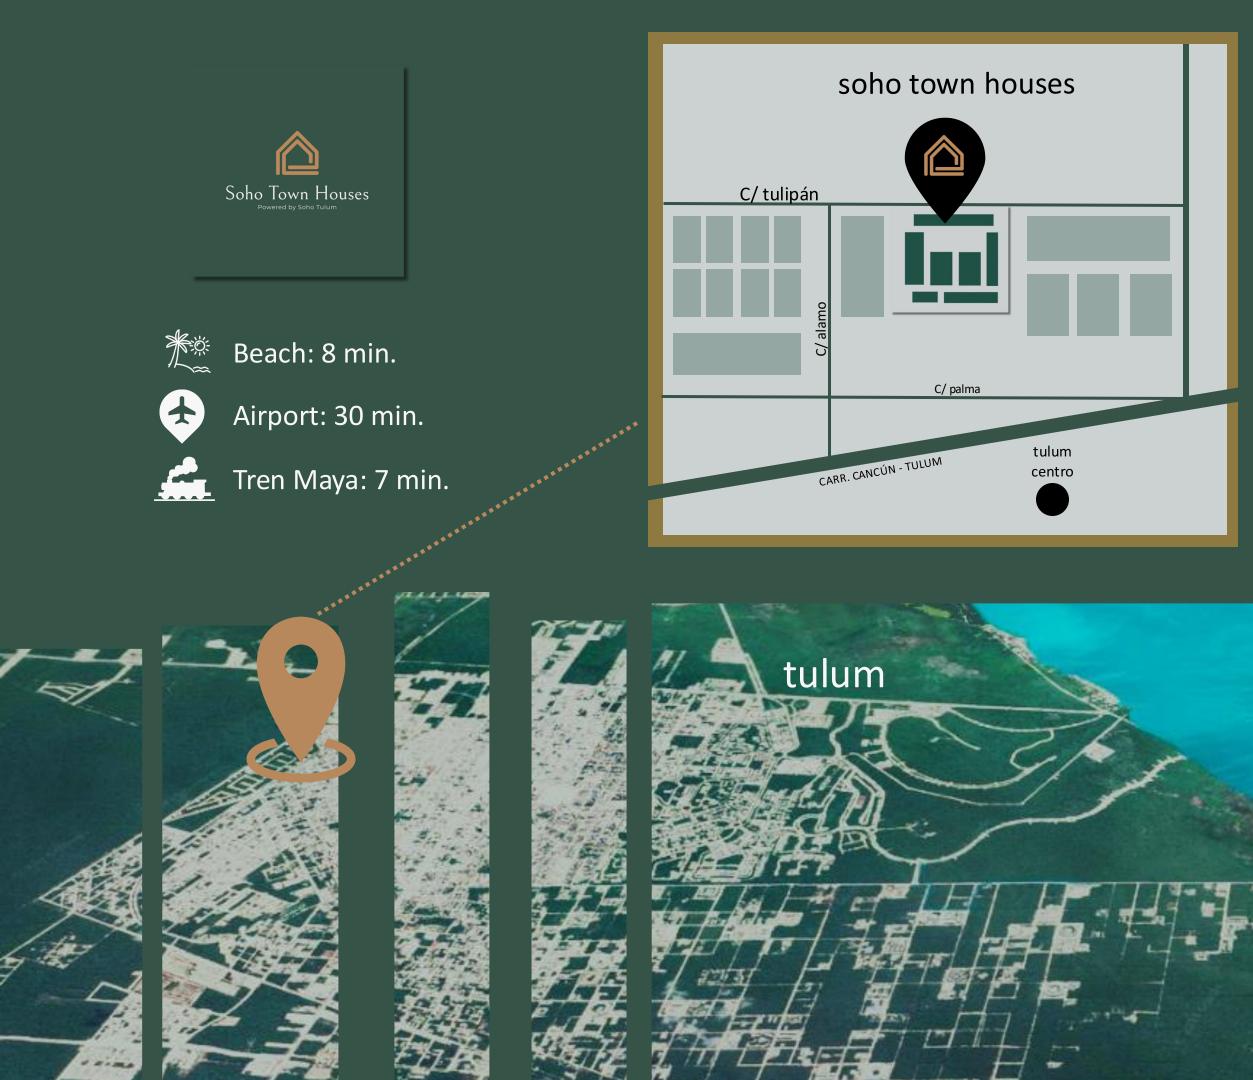

## Soho Town Houses Powered by Soho Tulum

Tulum, MX.



# Soho Town Houses

The project offers an exclusive lifestyle in a modern, sophisticated environment surrounded by nature.

Soho Town distinguised by its exclusive amenities, including a community paddle court, fitness studio, yoga area and kid's zone, unique to this housing community in Tulum.

It consists of 95 houses, each with 3 bedrooms, 3,5 bathrooms, a private pool, first floor terrace, rooftop (optional) and interior parking.

We believe in building sustainable places to set an example of a better Tulum that respects its most valuable resource, nature.











#### caribbean sea





PRIVATE POOL Exclusive to each home.

UNLIMITED CONNECTIVITY The house is equipped with Starlink for high-speed internet.

ECOFLOW BATTERY To keep everything running, even in the event of power outages.

#### SUSTAINABILITY

Design & planning of the project complies with sustainability strategies: social, economic and environmental.

SPACE 330 m<sup>2</sup> of open-plan private living.



#### PHOTOVOLTAIC MODULES

#### OPTIONAL



Solar panels capture solar power to transform in into sustainable energy. They are one of the cleanest and most sustainable sources of energy for the environment



Highly profitable for reducing the cost of the electricity bill



Increase in property value on the market



They are prepared to operate in the most demanding weath