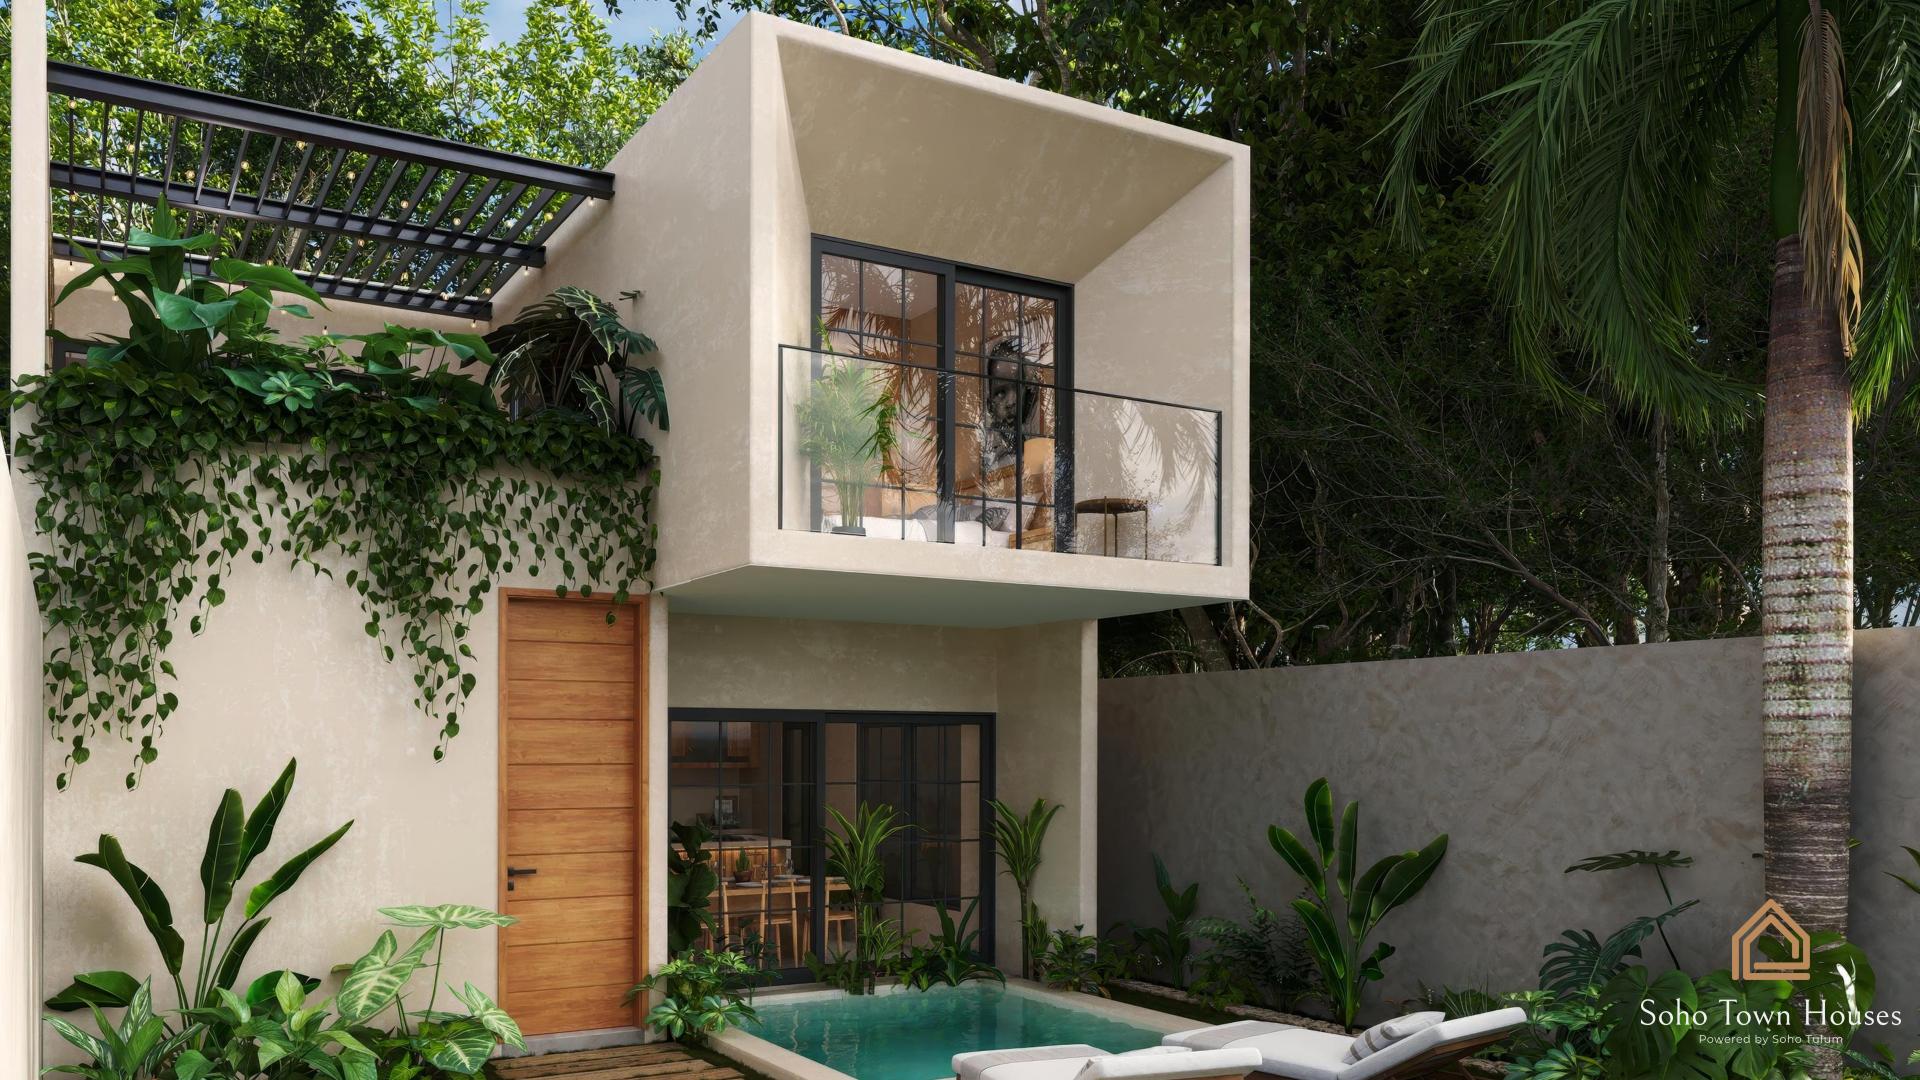

#### THE ESSENCE OF GOOD DESIGN LIES IN THE PERFECTION OF ITS DETAILS

A magical place where every detail has been carefully chosen to ensure that owners enjoy a true oasis in the heart of Tulum. The interior design is focused on the comfort of its occupants. All spaces are open, spacious, functional, and bright. Merging living spaces with the nature that surrounds it.

- Ground floor:
  - Interior garage
  - Garden with pool and sun deck
  - Living room
  - Open kitchen and dining room
  - 1 bedroom with private bathroom
  - Guest bathroom
  - Laundry room

Fully equipped kitchen

Built-in wardrobes

Double garage

1 rooftop (optional)

3 en suite bathrooms 1 guest bathroom

1 outdoor terrace

<u>3 bedrooms</u>

1 private pool

- 2 bedrooms with private bathroom.
- Rooftop (optional)