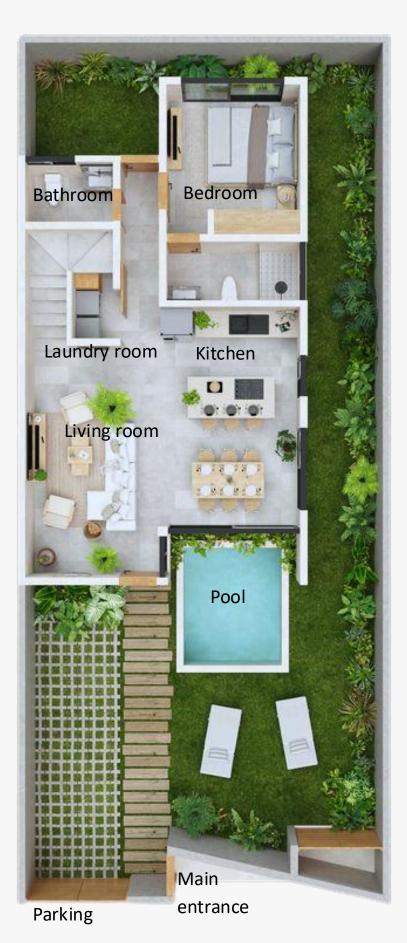

#### Ground floor

Total constructed meters: 238,76 m<sup>2</sup> Green spaces: 92,5 m<sup>2</sup>

Exclusivity, uncompromising quality and thoughtful sustainable design come together in each Soho Town house.

- Ground floor:
  - Interior garage
  - Garden with pool and sun deck
  - Living room
  - Open kitchen and dining room
  - 1 bedroom with private bathroom
  - Guest bathroom
  - Laundry room

Fully equipped kitchen